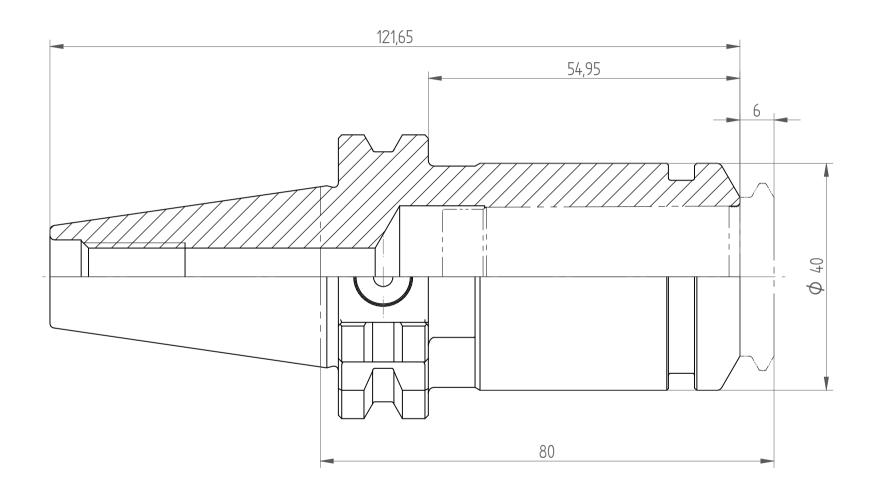

REGO-FIX AG Obermattweg 60 4456 Tenniken / Switzerland

Phone +41 61 976 14 66 Fax +41 61 976 14 14 www.rego-fix.com This is a non controlled copy. All information given herein are subject to change without notice

The information given herein has been carefully checkd and is believed to be correct. REGO-FIX, however, assumes no responsibility or liability for any errors, inaccuracies or omissions that may apper in this drawing

This document is subject to copyright laws. No part of this document may be reproduced or transmitted in any form or any means, electronic or mechanic, for any purpose, without the express written permission of REGO-FIX

Type : TC30\_PG25x080

Part No.: 223072540

Date: 24.02.2015

Scale : 1.5:1